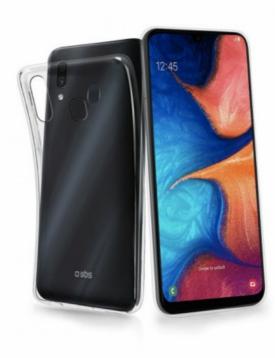

#### **TPU cover for Samsung Galaxy A20e**

The Skinny cover for **Samsung Galaxy A20e** phones is made of **flexible and resistant material** to provide protection against minor impacts and scratches.

It wraps perfectly around the power buttons and volume control of your smartphone without encumbering its profile.

The material is smooth and pleasant to the touch, allowing you to easily store your smartphone in your purse or pocket.

Moreover, thanks to the perfectly designed profile, this cover leaves the jack connector for recharging your phone completely **free and easy to access**.

Features:

Made from flexible polyurethane Perfectly clings to the form of your smartphone Protects from scratches and minor bumps Surface is smooth to the touch