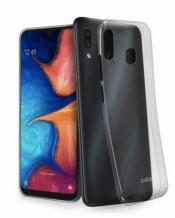

#### **TPU cover for Samsung Galaxy A20e**

The Skinny cover for **Samsung Galaxy A20e** phones is made of **flexible and resistant material** to provide protection against minor impacts and scratches.

It wraps perfectly around the power buttons and volume control of your smartphone without encumbering its profile.

The material is smooth and pleasant to the touch, allowing you to easily store your smartphone in your purse or pocket.

Moreover, thanks to the perfectly designed profile, this cover leaves the jack connector for recharging your phone completely **free and easy to access**.

Features:

Made from flexible polyurethane Perfectly clings to the form of your smartphone Protects from scratches and minor bumps Surface is smooth to the touch