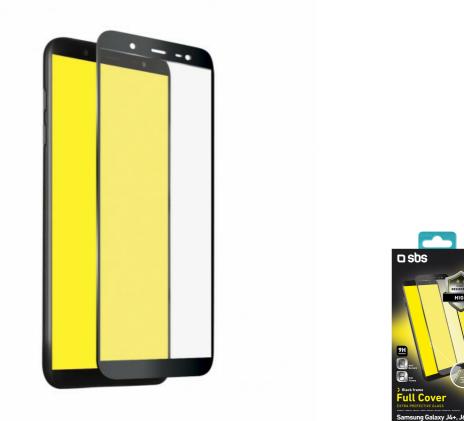

# **a** sbs

Full Cover Glass Screen Protector for Samsung Galaxy J4+/J6+ SKU: TESCREENFCSAJ6PK

#### Protective film in tempered glass with black silicone edges for Samsung Galaxy J4+/J6+

The *Full Cover glass screen protector* is the perfect accessory to protect your **Samsung Galaxy J4+/J6+** from minor bumps and scratches.

This protective film made of **tempered glass** adheres perfectly to the display of your smartphone while leaving apertures free for the camera, sensors and microphone.

The **black silicone edges** and **rounded corners** allow this screen protector to adhere perfectly to your device. The screen will thus be protected from impacts and dust infiltration, without losing the touch functions of the screen.

The application of this glass screen protector is very simple: use the **two cloths** included in the package (one wet and the other dry) to clean and dry the screen. Then just attach the protective film to your smartphone paying close attention to the corners.

Features:

Material: tempered glass and silicone Rounded corners Black silicone edges for total display protection Resistant to minor impacts and scratches